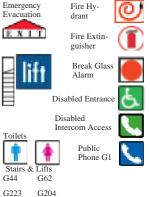

TERS

436 Lonsdale Street Third Floor Masters' Associate Senior Masters' (Funds in Court) Office

## GENERAL REGISTRY

436 Lonsdale Street Second Floor Principle Registrar (Prothonotary) Registrar of Probate Criminal and Civil Lodgements Small Estates Orders Section Listing and Scheduling General Enquiries

## INTERVIEW ROOMS

G48, G69, G109, G111, G187, G205

#### A/V Conference Room

Audio Visual Conference Room G23 & Theatrette

#### BOARD OF EXAMINERS

Secretary to the Board of Examiners 450 Little Bourke Street First Floor

## **GENERAL**

Police Room G168 Crown Prosecutors G203 Library G275 Press: Age,ABC, AAP Press: Herald Sun, Australian G120 G140 Victorian Government Reporting Service G42, G63, G177 G225 Waiting Area Court Network G61, G205 G226 Female Barristers Robing Room G38



Fire Hy-

G223 & upstairs outside courts 6 & 9

Toilets

1

G44