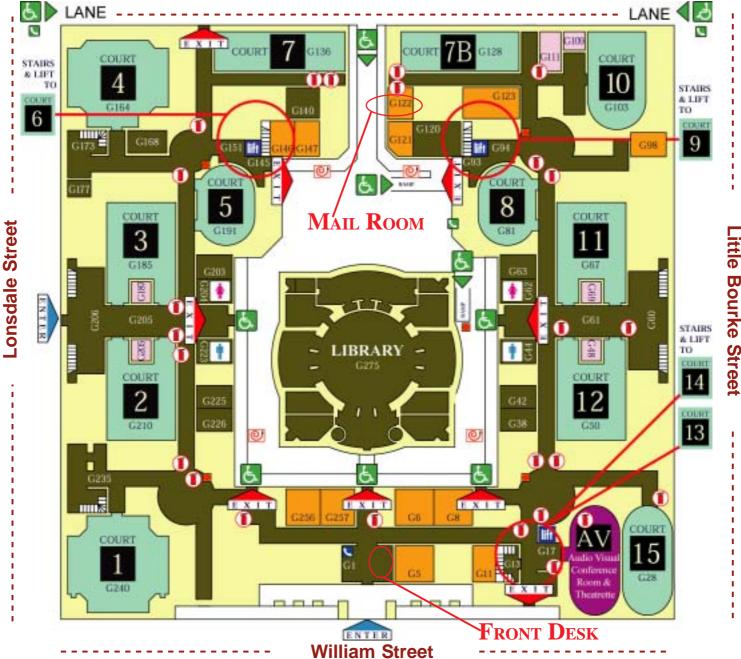

# SUPREME COURT OF VICTORIA 210 WILLIAM STREET - GROUND FLOOR PLAN

## **COURTS**

| Court 1                                           | G                                                                                                                                                                                                                                                                                                                            | Co                                                                                                                                                                                                                                                                                                                                                |
|---------------------------------------------------|------------------------------------------------------------------------------------------------------------------------------------------------------------------------------------------------------------------------------------------------------------------------------------------------------------------------------|---------------------------------------------------------------------------------------------------------------------------------------------------------------------------------------------------------------------------------------------------------------------------------------------------------------------------------------------------|
| Stairs to Court 1 Public Gallery                  | G                                                                                                                                                                                                                                                                                                                            | Co<br>Co                                                                                                                                                                                                                                                                                                                                          |
| Court 2<br>210                                    | G                                                                                                                                                                                                                                                                                                                            | 01<br>45<br>Co                                                                                                                                                                                                                                                                                                                                    |
| Court 3<br>185                                    | G .                                                                                                                                                                                                                                                                                                                          | Lo                                                                                                                                                                                                                                                                                                                                                |
| Stairs to Courts 2 & 3<br>Public Galleries<br>206 | G                                                                                                                                                                                                                                                                                                                            | 43<br>Co<br>Lis                                                                                                                                                                                                                                                                                                                                   |
| Court 4<br>164                                    | G                                                                                                                                                                                                                                                                                                                            | Та                                                                                                                                                                                                                                                                                                                                                |
| Stairs to Court 4<br>Public Gallery<br>173        | G                                                                                                                                                                                                                                                                                                                            | (                                                                                                                                                                                                                                                                                                                                                 |
| Court 5<br>191                                    | G                                                                                                                                                                                                                                                                                                                            | Co                                                                                                                                                                                                                                                                                                                                                |
| Court 6 Lift to Level 1                           | G                                                                                                                                                                                                                                                                                                                            | Gr<br>Re                                                                                                                                                                                                                                                                                                                                          |
| Court 6 Stairs to Level 1<br>145                  | G                                                                                                                                                                                                                                                                                                                            | Bl                                                                                                                                                                                                                                                                                                                                                |
| Court 7<br>136                                    | G                                                                                                                                                                                                                                                                                                                            | A1<br>45                                                                                                                                                                                                                                                                                                                                          |
|                                                   | 240<br>Stairs to Court 1 Public Gallery<br>235<br>Court 2<br>210<br>Court 3<br>185<br>Stairs to Courts 2 & 3<br>Public Galleries<br>206<br>Court 4<br>164<br>Stairs to Court 4<br>Public Gallery<br>173<br>Court 5<br>191<br>Court 5<br>191<br>Court 6 Lift to Level 1<br>151<br>Court 6 Stairs to Level 1<br>145<br>Court 7 | 240<br>Stairs to Court 1 Public Gallery G<br>235<br>Court 2 G<br>10<br>Court 3 G<br>185<br>Stairs to Courts 2 & 3<br>Public Galleries G<br>206<br>Court 4 G<br>164<br>Stairs to Court 4<br>Public Gallery G<br>173<br>Court 5 G<br>191<br>Court 5 G<br>191<br>Court 6 Lift to Level 1 G<br>151<br>Court 6 Stairs to Level 1 G<br>151<br>Court 7 G |

| Court 13 & 14 Lift to L                                                                       | evel 1           | G   | 17       |
|-----------------------------------------------------------------------------------------------|------------------|-----|----------|
| Court 13 & 14 Stairs to<br>Court 15                                                           | Level 1          |     | 13<br>28 |
| <b>OLD HIGH COURT</b><br>450 Little Bourke St<br>Courts 1, 2 & 3                              | Ground           | Fl  | oor      |
| LONSDALE ST COURTS<br>436 Lonsdale St<br>Courts 1-6<br>Listing Court<br>Taxing Master's Court | Ground<br>Ground | Fle | oor      |
| COURT OF A                                                                                    | APPE             | A   | L        |

| Court Rooms | 459 Lonsdale St |
|-------------|-----------------|
| Green Court | Ground Floor    |
| Red Court   | First Floor     |
| Blue Court  | Second Floor    |
|             |                 |
|             |                 |

#### EGISTRAR and REGISTRY

All Enquiries 450 Little Bourke St Ground Floor

## **JURIES**

250 William Street (County Court Building) Ground Floor JURIES COMMISSIONER Ground Floor Jury Enquiries Jury Pool Room Ground Floor

### MASTERS

436 Lonsdale Street Third Floor Masters' Associate Senior Masters' (Funds in Court) Office

## GENERAL REGISTRY

436 Lonsdale Street Second Floor Principle Registrar (Prothonotary) Registrar of Probate Criminal and Civil Lodgements Small Estates Orders Section Listing and Scheduling General Enquiries

## INTERVIEW ROOMS

G48, G69, G109, G111, G187, G205

#### A/V Conference Room

Audio Visual Conference Room G23 & Theatrette

#### BOARD OF EXAMINERS

Secretary to the Board of Examiners 450 Little Bourke Street First Floor

## **GENERAL**

Police Room G168 Crown Prosecutors G203 Library G275 Press: Age,ABC, AAP Press: Herald Sun, Australian G120 G140 Victorian Government Reporting Service G42, G63, G177 G225 Waiting Area Court Network G61, G205 G226 Female Barristers Robing Room G38